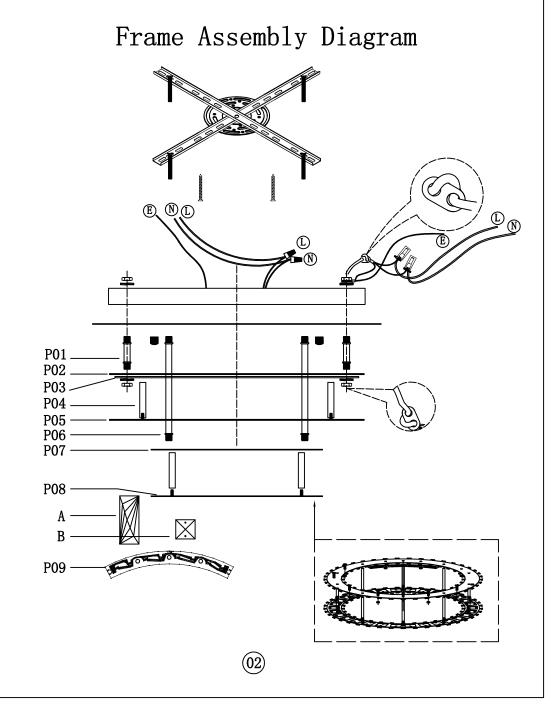

# Frame Assembly Diagram

IMPORTANT: Test sockets with bulb before dressing the fixture.

- 1. Use two screws (ZG) to fix the Ceiling Plate (ZA) on the ceiling; which are not supplied and should already be in your box.
- 2. Be sure when connecting the wire use electrician approved junction caps(ZE).
- 3. Stow the excess wire in the canopy (ZB).
- 4. Align the canopy (ZB) with the hanging plate screw, fix the lamp on the ceiling, tighten and fix it with a M5 screw cap (ZD).

## Frame Assembly Instructions

### Installation:

Please read all instructions carefully. Before you proceed to install, make sure that the power supply is turned off and remains off until installation is complete. Please note that each part has been assigned a number. Please proceed in a numerical order.

- 1. Fixed the Ceiling Cover on the Mounting Bracket (01), then put the screws tightened.
- 2. Please unscrew the cap (02) of the expansion part before adjusting the line, and then screw on the cap after adjusting the line.