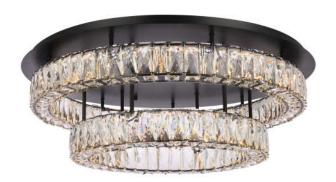

# Installation manual for

3503F30L2BK

Dimensions :D29.5"H9.8"

Collection : Monroe

Bulb Type: LED PCB 60W 3000K

Lamp Weight :49.5LBS Total Weight :57.2LBS

Thank you for choosing our product(s).

Our Company is actively involved in every step of the production.

## 3503F30L2BK D29. 5"H9. 8"

## 3503F30L2BK D29. 5"H9. 8"

| Parts number | Picture | Description | Qty | Diagram number |
|--------------|---------|-------------|-----|----------------|
|              |         |             |     |                |
|              |         |             |     |                |
|              |         |             |     |                |
|              |         |             |     |                |
|              |         |             |     |                |
|              |         |             |     |                |
|              |         |             |     |                |
|              |         |             |     |                |
|              |         |             |     |                |
|              |         |             |     |                |
|              |         |             |     |                |
|              |         |             |     |                |
|              |         |             |     |                |
|              |         |             |     |                |
|              |         |             |     |                |
|              |         |             |     |                |
|              |         |             |     |                |
|              |         |             |     |                |
|              |         |             |     |                |
|              |         |             |     |                |