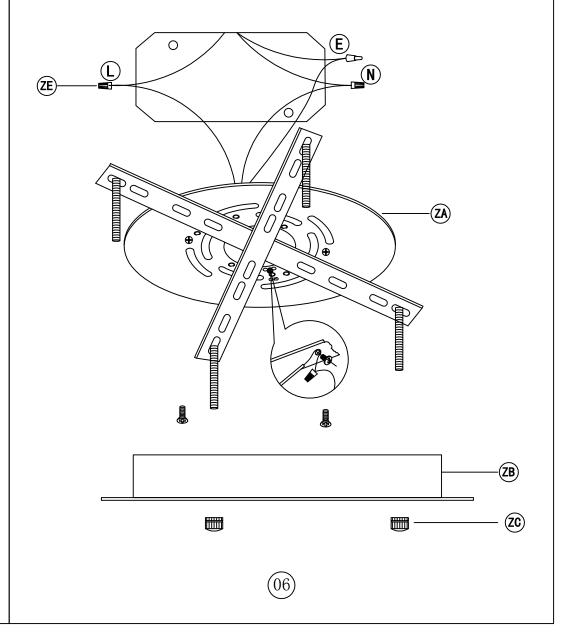

# Frame Assembly Diagram

IMPORTANT: Test sockets with bulb before dressing the fixture.

- 1. Use two screws (ZG) to fix the Ceiling Plate (ZA) on the ceiling; which are not supplied and should already be in your box.
- 2. Be sure when connecting the wire use electrician approved junction caps(ZE).
- 3. Stow the excess wire in the canopy (ZB).
- 4. Align the canopy (ZB) with the hanging plate screw, fix the lamp on the ceiling, tighten and fix it with a M5 screw cap (ZD).