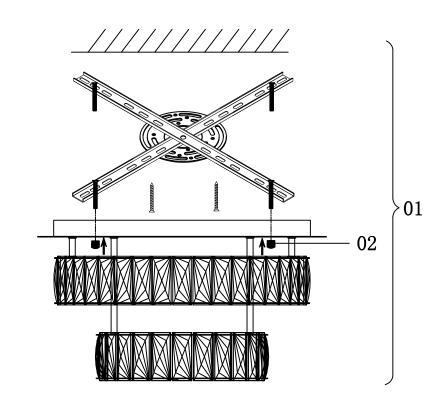

# Frame Assembly Diagram

IMPORTANT: Test sockets with bulb before dressing the fixture.

- 1. Use two screws (ZG) to fix the Ceiling Plate (ZA) on the ceiling; which are not supplied and should already be in your box.
- 2. Be sure when connecting the wire use electrician approved junction caps(ZE).
- 3. Stow the excess wire in the canopy (ZB).
- 4. Align the canopy (ZB) with the hanging plate screw, fix the lamp on the ceiling, tighten and fix it with a M5 screw cap (ZD).

- 1. Fixed the Ceiling Cover on the Mounting Bracket (01), then put the screws tightened.
- 2. Please unscrew the cap (02) of the expansion part before adjusting the line, and then screw on the cap after adjusting the line.