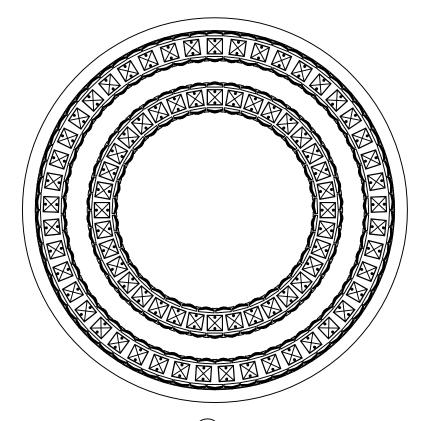

ing the wire use electrician approved junction caps(ZE).
- 3. Stow the excess wire in the canopy (ZB).
- 4. Align the canopy (ZB) with the hanging plate screw, fix the lamp on the ceiling, tighten and fix it with a M5 screw cap (ZD).

## Frame Assembly Instructions

### Installation:

Please read all instructions carefully. Before you proceed to install, make sure that the power supply is turned off and remains off until installation is complete. Please note that each part has been assigned a number. Please proceed in a numerical order.

- 1. Fixed the Ceiling Cover on the Mounting Bracket (01), then put the screws tightened.
- 2. Please unscrew the cap (02) of the expansion part before adjusting the line, and then screw on the cap after adjusting the line.

## Crystal Dressing Diagram





## Congratulations!

You are now done installing your Elegant Lighting fixture. Sit back and admire each crystal as it will become the statement piece for your room/house.

Thank you.

Cleaning and Maintenance of Chandelier Frame
The finish on our chandelier frames and fixture
frames is protected by a durable coating of
lacquer. To clean, use a clean soft, dry cloth. Do
not use any metal polishes, cleaners, abrasives
or any substance which could remove the
protective finish. Failure to follow these
instructions automatically voids the guarantee.

Cleaning and Maintenance of Crystals
Wet a soft cotton fabric in clean warm water and
wipe gently, then polish with a dry soft cotton
fabric.

To Order Crystal Replacement Parts
Should you require replacement crystals or pins
(the metal connecto