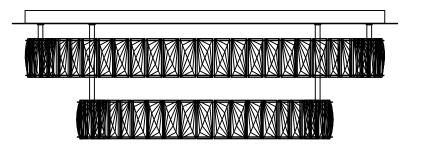

# Frame Assembly Diagram

IMPORTANT: Test sockets with bulb before dressing the fixture.

- 1. Use two screws (ZG) to fix the Ceiling Plate (ZA) on the ceiling; which are not supplied and should already be in your box.
- 2. Be sure when connecting the wire use electrician approved junction caps(ZE).
- 3. Stow the excess wire in the canopy (ZB).
- 4. Align the canopy (ZB) with the hanging plate screw, fix the lamp on the ceiling, tighten and fix it with a M5 screw cap (ZD).